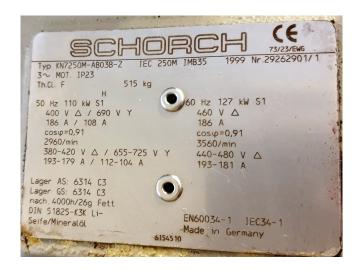

#### **Used Mycom FM 160S-M**

Used Mayekawa/Mycom compressor unit. Containing the following elements: Mycom FM 160S-M compressor, Schorch electromotor 50 Hz - 110 kW - 2960 RPM. Oil separator 700 ltr, oil cooler and oil filter. PHE Alfa Laval CB51-50H. Mitsubishi E 200 HMI panel. \*Why choose for HOSBV? Were not only the largest used refrigeration specialist in Europe, but also, we deliver all equipment including an extensive test, warranty and industrial cleaning. \*Optional we can also arrange the logistics.