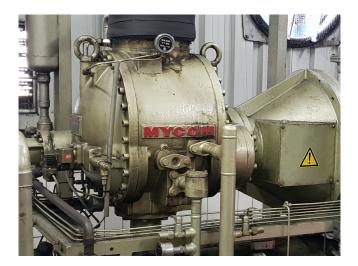

#### **Used Mycom FM 160S-M**

Used Mayekawa/Mycom compressor unit. Containing the following elements: Mycom FM 160S-M compressor, Schorch electromotor 50 Hz - 110 kW - 2960 RPM. Oil separator 700 ltr, oil cooler and oil filter. PHE Alfa Laval CB51-50H. Mitsubishi E 200 HMI panel. \*Why choose for HOSBV? Were not only the largest used refrigeration specialist in Europe, but also, we deliver all equipment including an extensive test, warranty and industrial cleaning. \*Optional we can also arrange the logistics.

#### **Specifications**

| Brand                    | Mycom             |
|--------------------------|-------------------|
| Туре                     | FM 160S-M         |
| Refrigerant              | Freon             |
| kW at 0°C/+40°C          | 355,5             |
| kW at -5ºC/+40ºC         | 296,0             |
| kW at -10°C/+40°C        | 246,0             |
| kW at -20°C/+40°C        | 191,8             |
| kW at -30°C/+40°C        | 128,4             |
| On steel base frame      | /                 |
| Pressure safety switches | /                 |
| Hp/Lp/Op                 |                   |
| Oil separator            | /                 |
| Package / Rack           | /                 |
| Sizes                    | 3220x1500x2100 mm |
| Stock                    | 1                 |