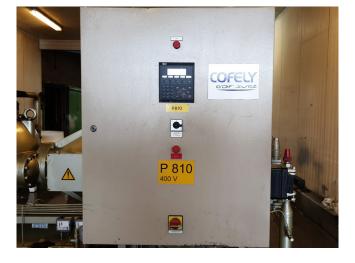

#### **Used Mycom FM 160S-M**

Used Mayekawa/Mycom compressor unit. Containing the following elements: Mycom FM 160S-M compressor, Schorch electromotor 50 Hz - 110 kW - 2960 RPM. Oil separator 700 ltr, oil cooler and oil filter. PHE Alfa Laval CB51-50H. Mitsubishi E 200 HMI panel. \*Why choose for HOSBV? Were not only the largest used refrigeration specialist in Europe, but also, we deliver all equipment including an extensive test, warranty and industrial cleaning. \*Optional we can also arrange the logistics.