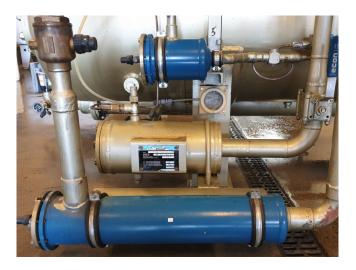

#### **Used Mycom FM 160S-M**

Used Mayekawa/Mycom compressor unit. Containing the following elements: Mycom FM 160S-M compressor, Schorch electromotor 50 Hz - 110 kW - 2960 RPM. Oil separator 700 ltr, oil cooler and oil filter. PHE Alfa Laval CB51-50H. Mitsubishi E 200 HMI panel. \*Why choose for HOSBV? Were not only the largest used refrigeration specialist in Europe, but also, we deliver all equipment including an extensive test, warranty and industrial cleaning. \*Optional we can also arrange the logistics.