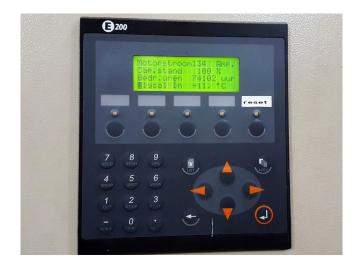

#### **Used Mycom FM 160S-M**

Used Mayekawa/Mycom compressor unit. Containing the following elements: Mycom FM 160S-M compressor, Schorch electromotor 50 Hz - 110 kW - 2960 RPM. Oil separator 700 ltr, oil cooler and oil filter. PHE Alfa Laval CB51-50H. Mitsubishi E 200 HMI panel. \*Why choose for HOSBV? Were not only the largest used refrigeration specialist in Europe, but also, we deliver all equipment including an extensive test, warranty and industrial cleaning. \*Optional we can also arrange the logistics.