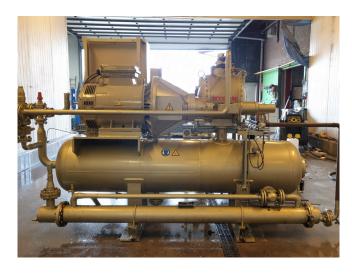

#### **Used Mycom FM 160S-M**

Used Mayekawa/Mycom compressor unit. Containing the following elements: Mycom FM 160S-M compressor, Schorch electromotor 50 Hz - 110 kW - 2960 RPM. Oil separator 700 ltr, oil cooler and oil filter. PHE Alfa Laval CB51-50H. Mitsubishi E 200 HMI panel. \*Why choose for HOSBV? Were not only the largest used refrigeration specialist in Europe, but also, we deliver all equipment including an extensive test, warranty and industrial cleaning. \*Optional we can also arrange the logistics.

#### **Specifications**

| Brand                    | Mycom             |
|--------------------------|-------------------|
| Туре                     | FM 160S-M         |
| Refrigerant              | Freon             |
| kW at 0°C/+40°C          | 355,5             |
| kW at -5ºC/+40ºC         | 296,0             |
| kW at -10°C/+40°C        | 246,0             |
| kW at -20°C/+40°C        | 191,8             |
| kW at -30°C/+40°C        | 128,4             |
| On steel base frame      | /                 |
| Pressure safety switches | /                 |
| Hp/Lp/Op                 |                   |
| Oil separator            | /                 |
| Package / Rack           | /                 |
| Sizes                    | 3220x1500x2100 mm |
| Stock                    | 1                 |