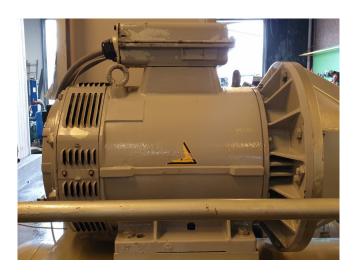

#### **Used Mycom FM 160S-M**

Used Mayekawa/Mycom compressor unit. Containing the following elements: Mycom FM 160S-M compressor, Schorch electromotor 50 Hz - 110 kW - 2960 RPM. Oil separator 700 ltr, oil cooler and oil filter. PHE Alfa Laval CB51-50H. Mitsubishi E 200 HMI panel. \*Why choose for HOSBV? Were not only the largest used refrigeration specialist in Europe, but also, we deliver all equipment including an extensive test, warranty and industrial cleaning. \*Optional we can also arrange the logistics.