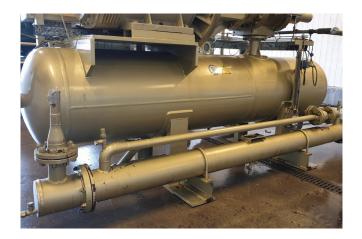

#### **Used Mycom FM 160S-M**

Used Mayekawa/Mycom compressor unit. Containing the following elements: Mycom FM 160S-M compressor, Schorch electromotor 50 Hz - 110 kW - 2960 RPM. Oil separator 700 ltr, oil cooler and oil filter. PHE Alfa Laval CB51-50H. Mitsubishi E 200 HMI panel. \*Why choose for HOSBV? Were not only the largest used refrigeration specialist in Europe, but also, we deliver all equipment including an extensive test, warranty and industrial cleaning. \*Optional we can also arrange the logistics.