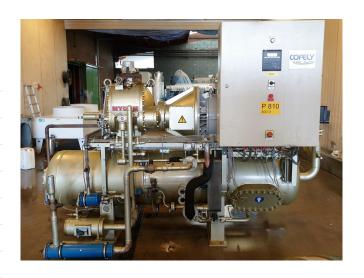

#### **Used Mycom FM 160S-M**

Used Mayekawa/Mycom compressor unit. Containing the following elements: Mycom FM 160S-M compressor, Schorch electromotor 50 Hz - 110 kW - 2960 RPM. Oil separator 700 ltr, oil cooler and oil filter. PHE Alfa Laval CB51-50H. Mitsubishi E 200 HMI panel. \*Why choose for HOSBV? Were not only the largest used refrigeration specialist in Europe, but also, we deliver all equipment including an extensive test, warranty and industrial cleaning. \*Optional we can also arrange the logistics.

#### **Specifications**

| Brand                    | Mycom             |
|--------------------------|-------------------|
| Туре                     | FM 160S-M         |
| Refrigerant              | Freon             |
| kW at 0°C/+40°C          | 355,5             |
| kW at -5ºC/+40ºC         | 296,0             |
| kW at -10°C/+40°C        | 246,0             |
| kW at -20°C/+40°C        | 191,8             |
| kW at -30°C/+40°C        | 128,4             |
| On steel base frame      | /                 |
| Pressure safety switches | /                 |
| Hp/Lp/Op                 |                   |
| Oil separator            | /                 |
| Package / Rack           | /                 |
| Sizes                    | 3220x1500x2100 mm |
| Stock                    | 1                 |