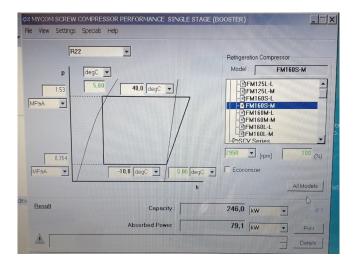

#### **Specifications**

| Brand                    | Mycom             |
|--------------------------|-------------------|
| Туре                     | FM 160S-M         |
| Refrigerant              | Freon             |
| kW at 0°C/+40°C          | 355,5             |
| kW at -5ºC/+40ºC         | 296,0             |
| kW at -10°C/+40°C        | 246,0             |
| kW at -20°C/+40°C        | 191,8             |
| kW at -30°C/+40°C        | 128,4             |
| On steel base frame      | /                 |
| Pressure safety switches | /                 |
| Hp/Lp/Op                 |                   |
| Oil separator            | /                 |
| Package / Rack           | /                 |
| Sizes                    | 3220x1500x2100 mm |
| Stock                    | 1                 |

#### **Used Mycom FM 160S-M**

Used Mayekawa/Mycom compressor unit. Containing the following elements: Mycom FM 160S-M compressor, Schorch electromotor 50 Hz - 110 kW - 2960 RPM. Oil separator 700 ltr, oil cooler and oil filter. PHE Alfa Laval CB51-50H. Mitsubishi E 200 HMI panel. \*Why choose for HOSBV? Were not only the largest used refrigeration specialist in Europe, but also, we deliver all equipment including an extensive test, warranty and industrial cleaning. \*Optional we can also arrange the logistics.