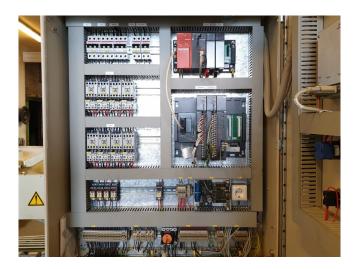

#### **Used Mycom FM 160S-M**

Used Mayekawa/Mycom compressor unit. Containing the following elements: Mycom FM 160S-M compressor, Schorch electromotor 50 Hz - 110 kW - 2960 RPM. Oil separator 700 ltr, oil cooler and oil filter. PHE Alfa Laval CB51-50H. Mitsubishi E 200 HMI panel. \*Why choose for HOSBV? Were not only the largest used refrigeration specialist in Europe, but also, we deliver all equipment including an extensive test, warranty and industrial cleaning. \*Optional we can also arrange the logistics.