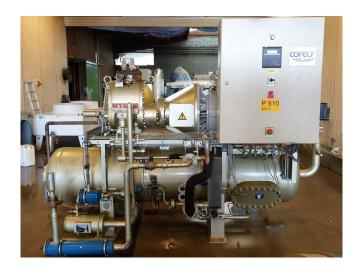

#### **Used Mycom FM 160S-M**

Used Mayekawa/Mycom compressor unit. Containing the following elements: Mycom FM 160S-M compressor, Schorch electromotor 50 Hz - 110 kW - 2960 RPM. Oil separator 700 ltr, oil cooler and oil filter. PHE Alfa Laval CB51-50H. Mitsubishi E 200 HMI panel. \*Why choose for HOSBV? Were not only the largest used refrigeration specialist in Europe, but also, we deliver all equipment including an extensive test, warranty and industrial cleaning. \*Optional we can also arrange the logistics.

#### **Specifications**

| Brand                    | Mycom             |
|--------------------------|-------------------|
| Туре                     | FM 160S-M         |
| Refrigerant              | Freon             |
| kW at 0°C/+40°C          | 355,5             |
| kW at -5ºC/+40ºC         | 296,0             |
| kW at -10°C/+40°C        | 246,0             |
| kW at -20°C/+40°C        | 191,8             |
| kW at -30°C/+40°C        | 128,4             |
| On steel base frame      | /                 |
| Pressure safety switches | /                 |
| Hp/Lp/Op                 |                   |
| Oil separator            | /                 |
| Package / Rack           | /                 |
| Sizes                    | 3220x1500x2100 mm |
| Stock                    | 1                 |