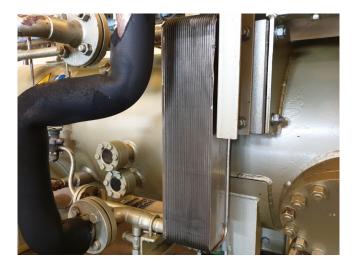

#### **Used Mycom FM 160S-M**

Used Mayekawa/Mycom compressor unit. Containing the following elements: Mycom FM 160S-M compressor, Schorch electromotor 50 Hz - 110 kW - 2960 RPM. Oil separator 700 ltr, oil cooler and oil filter. PHE Alfa Laval CB51-50H. Mitsubishi E 200 HMI panel. \*Why choose for HOSBV? Were not only the largest used refrigeration specialist in Europe, but also, we deliver all equipment including an extensive test, warranty and industrial cleaning. \*Optional we can also arrange the logistics.