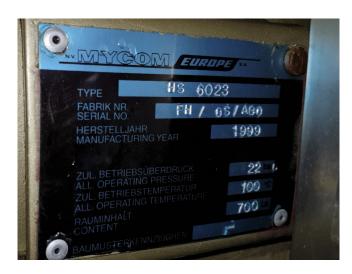

#### **Specifications**

| Brand                    | Mycom             |
|--------------------------|-------------------|
| Туре                     | FM 160S-M         |
| Refrigerant              | Freon             |
| kW at 0°C/+40°C          | 355,5             |
| kW at -5ºC/+40ºC         | 296,0             |
| kW at -10°C/+40°C        | 246,0             |
| kW at -20°C/+40°C        | 191,8             |
| kW at -30°C/+40°C        | 128,4             |
| On steel base frame      | /                 |
| Pressure safety switches | /                 |
| Hp/Lp/Op                 |                   |
| Oil separator            | /                 |
| Package / Rack           | /                 |
| Sizes                    | 3220x1500x2100 mm |
| Stock                    | 1                 |

#### **Used Mycom FM 160S-M**

Used Mayekawa/Mycom compressor unit. Containing the following elements: Mycom FM 160S-M compressor, Schorch electromotor 50 Hz - 110 kW - 2960 RPM. Oil separator 700 ltr, oil cooler and oil filter. PHE Alfa Laval CB51-50H. Mitsubishi E 200 HMI panel. \*Why choose for HOSBV? Were not only the largest used refrigeration specialist in Europe, but also, we deliver all equipment including an extensive test, warranty and industrial cleaning. \*Optional we can also arrange the logistics.