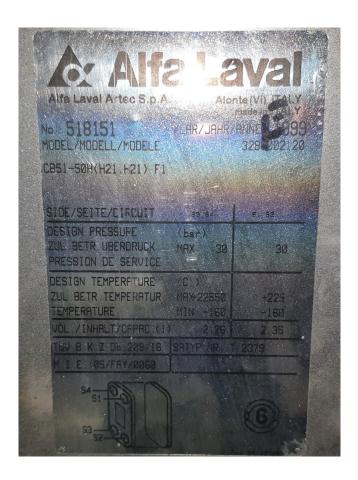

#### **Used Mycom FM 160S-M**

Used Mayekawa/Mycom compressor unit. Containing the following elements: Mycom FM 160S-M compressor, Schorch electromotor 50 Hz - 110 kW - 2960 RPM. Oil separator 700 ltr, oil cooler and oil filter. PHE Alfa Laval CB51-50H. Mitsubishi E 200 HMI panel. \*Why choose for HOSBV? Were not only the largest used refrigeration specialist in Europe, but also, we deliver all equipment including an extensive test, warranty and industrial cleaning. \*Optional we can also arrange the logistics.