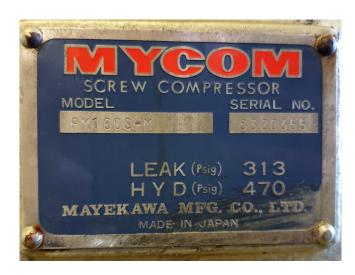

## Mycom FM 160S-M

#### **Used Mycom FM 160S-M**

Used Mayekawa/Mycom compressor unit. Containing the following elements: Mycom FM 160S-M compressor, Schorch electromotor 50 Hz - 110 kW - 2960 RPM. Oil separator 700 ltr, oil cooler and oil filter. PHE Alfa Laval CB51-50H. Mitsubishi E 200 HMI panel. \*Why choose for HOSBV? Were not only the largest used refrigeration specialist in Europe, but also, we deliver all equipment including an extensive test, warranty and industrial cleaning. \*Optional we can also arrange the logistics.